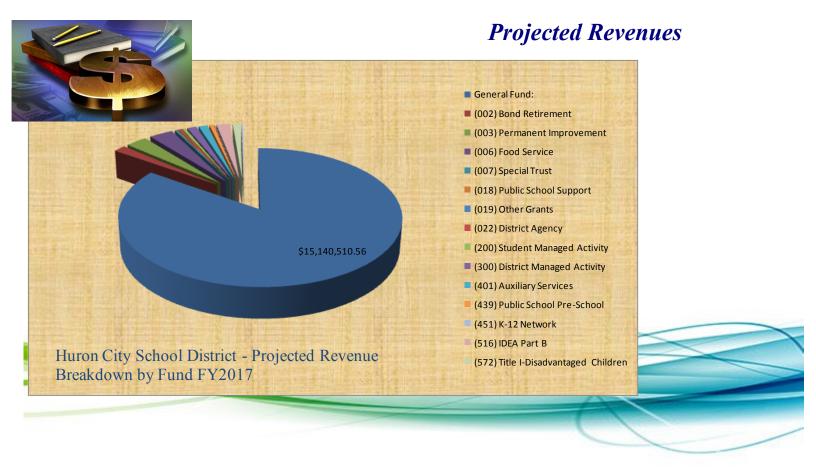

## **Budget History**

| 2016/17 | \$15,399,499 |
|---------|--------------|
| 2015/16 | \$14,731,631 |
| 2014/15 | \$15,427,116 |
| 2013/14 | \$15,581,755 |