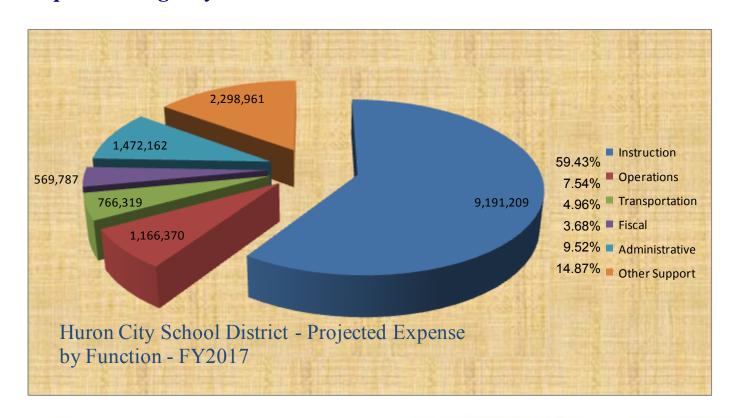

Sandusky Bay Conference. Thanks to many civic minded volunteers and district supporters, Huron athletes have access to some of the finest athletic facilities in the region.

We appreciate the backing our District receives from residents, the local business community, alumni, city officials and supporting organizations like the Huron Education Foundation (HEF), Huron Parent Teacher Organization, Huron Band Boosters and the Huron Athletic Boosters. We truly are a community focused on quality educational opportunities for all children

Respectfully,

Dennis Muratori, Superintendent Huron City Schools

## **Budget History**

| 2016/17 | \$15,399,499 |
|---------|--------------|
| 2015/16 | \$14,731,631 |
| 2014/15 | \$15,427,116 |
| 2013/14 | \$15,581,755 |



## Proposed Budget by Function





### 2016/17 District Spending Plan

#### **Personnel Costs**

**Teaching Staff** 

Support Staff

**Operations Staff** 

**Transportation Staff** 

Retirement

Fringe Benefits

Medical / Dental / Vision

#### **Instruction Services**

**Educational Service Center** 

Occupational Therapy

Physical Therapy

Alternative Education

Judicial / Court Placements

Open Enrollment Out

Special Education Needs

Curriculum Development

#### **Instruction Supplies**

**Classroom Consumables** 

Paper

**Textbooks** 

Software

Workbooks

Manipulatives

**Applications** 

#### **Professional Services**

**Training Services** 

Mileage Reimbursements

Registrations

**Consulting Services** 



#### **Operational Services**

Repair and Maintenance

**Buildings** / Facilities

Utilities

Software

Pr